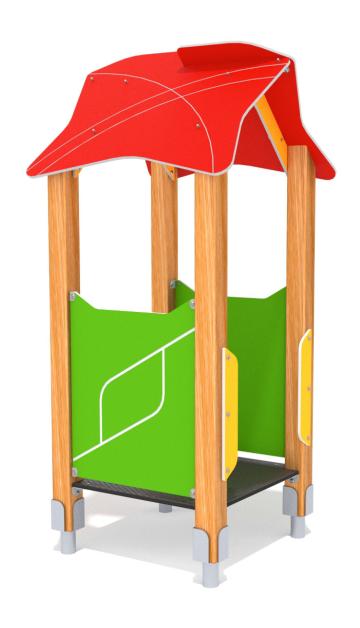

## INFORMATION ABOUT THE PRODUCT

| Dimensions                                                                                                                       | 89 x 97 cm   |
|----------------------------------------------------------------------------------------------------------------------------------|--------------|
| Safety zone                                                                                                                      | 389 x 397 cm |
| Safety zone area                                                                                                                 | 13,5 m²      |
| Overall height                                                                                                                   | 203 cm       |
| Free fall height                                                                                                                 | 30 cm        |
| Amount of users                                                                                                                  | 2            |
| Product complies with EN 1176-1:2017-12                                                                                          | YES          |
| Availability of spare parts                                                                                                      | YES          |
| Age range                                                                                                                        | 1-8          |
| According to EN 1176-1:2017-12 norm, the product requires applying a safety surface according to the product's free fall height. |              |