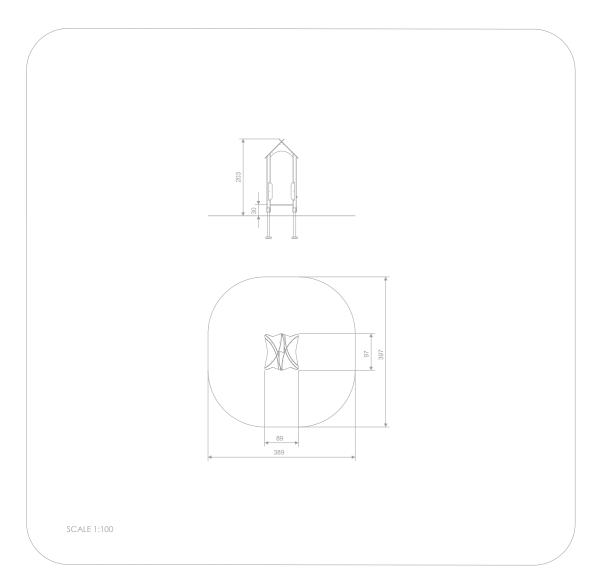

## INFORMATION ABOUT THE PRODUCT

| Dimensions                                                                                                                       | 89 x 97 cm   |
|----------------------------------------------------------------------------------------------------------------------------------|--------------|
| Safety zone                                                                                                                      | 389 x 397 cm |
| Safety zone area                                                                                                                 | 13,5 m²      |
| Overall height                                                                                                                   | 203 cm       |
| Free fall height                                                                                                                 | 30 cm        |
| Amount of users                                                                                                                  | 2            |
| Product complies with EN 1176-1:2017-12                                                                                          | YES          |
| Availability of spare parts                                                                                                      | YES          |
| Age range                                                                                                                        | 1-8          |
| According to EN 1176-1:2017-12 norm, the product requires applying a safety surface according to the product's free fall height. |              |