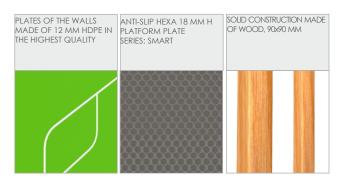

| 30 cm        |
| Amount of users                                                                                                                  | 2            |
| Product complies with EN 1176-1:2017-12                                                                                          | YES          |
| Availability of spare parts                                                                                                      | YES          |
| Age range                                                                                                                        | 1-8          |
| According to EN 1176-1:2017-12 norm, the product requires applying a safety surface according to the product's free fall height. |              |









## MATERIALS: